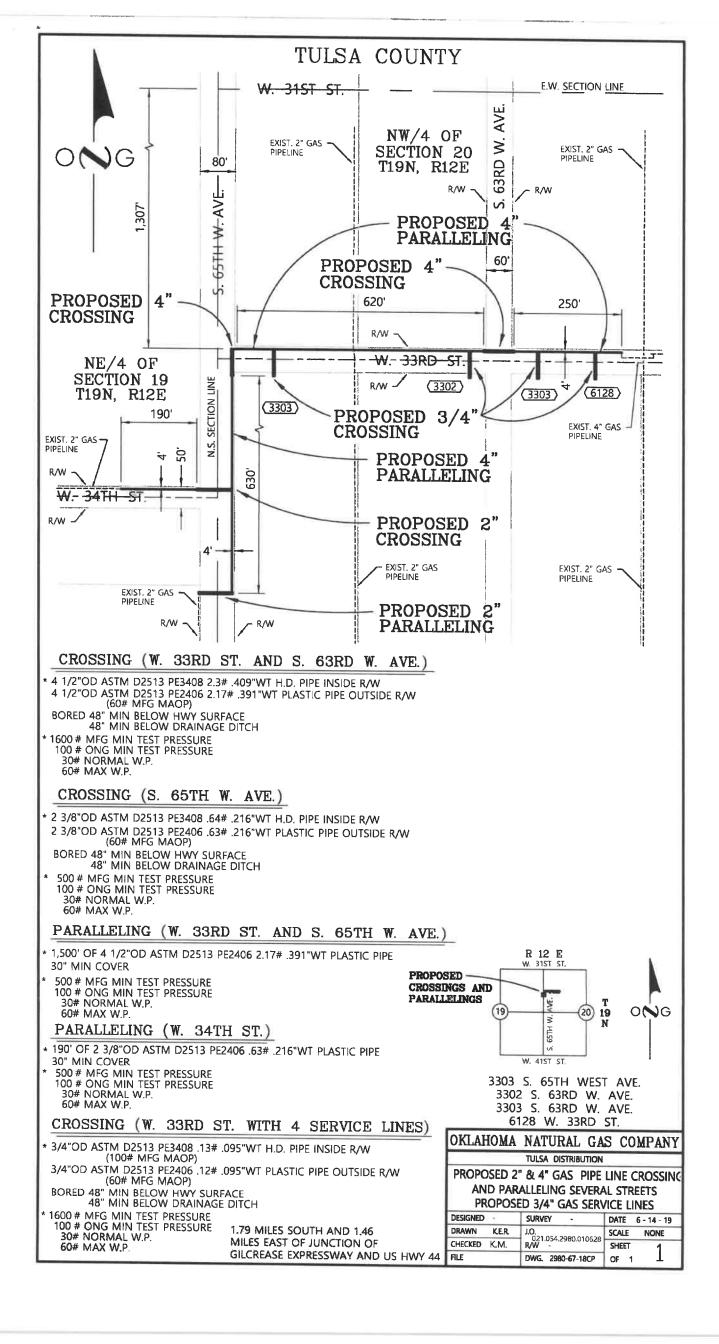

Upon roll call, Sallee, yes; Peters, yes; Keith, yes. Motion carried.

Moved by Sallee, seconded by Peters, to approve and authorize execution by the Chairman, the utility permit from Engineers to Oklahoma Natural Gas Company, a Division of ONEOK, Inc., to cross E. 126th St. N. +/- 2.20 miles W. & 1.01 miles N. of the US Hwy 169 & ST Hwy 20 junction and further described as 1,621' E. of the SW/NW Corner of

Section 31/6, Township 22/21N, Range 14E by boring for 6" natural gas pipeline. Upon roll

call, Sallee, yes; Peters, yes; Keith, yes. Motion carried. (Clerk's Misc. File No. 248255)

Moved by Peters, seconded by Sallee, to approve the following travel/training requests: