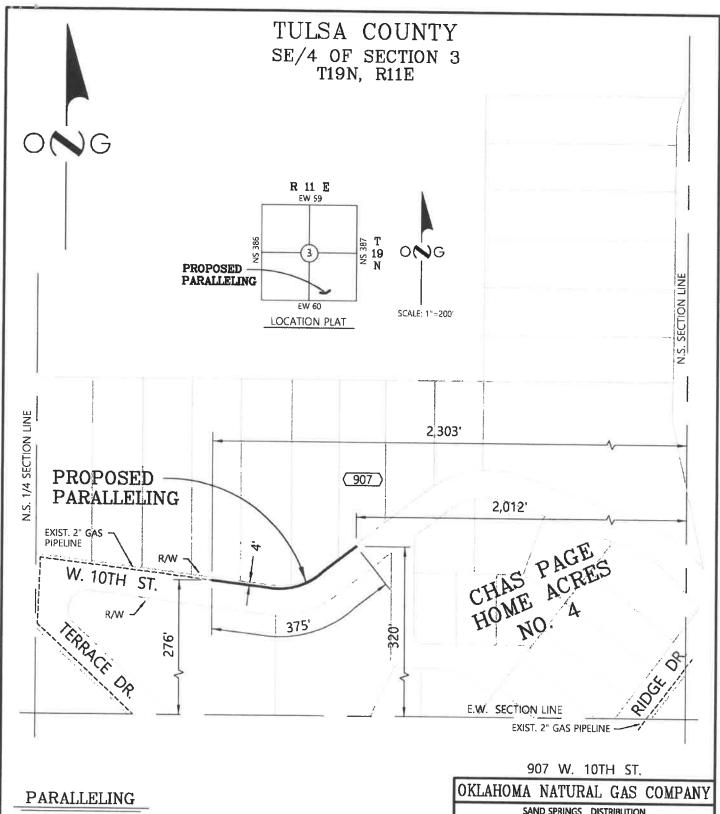

Upon roll call, Sallee, yes; Peters, yes; Keith, yes. Motion carried.

Moved by Sallee, seconded by Peters, to approve and authorize execution by the Chairman, the utility permit from Engineers to Oklahoma Natural Gas Company, a Division of ONEOK, Inc., to cross E. 126th St. N. +/- 2.20 miles W. & 1.01 miles N. of the US Hwy 169 & ST Hwy 20 junction and further described as 1,621' E. of the SW/NW Corner of

Section 31/6, Township 22/21N, Range 14E by boring for 6" natural gas pipeline. Upon roll

call, Sallee, yes; Peters, yes; Keith, yes. Motion carried. (Clerk's Misc. File No. 248255)

Moved by Peters, seconded by Sallee, to approve the following travel/training requests: