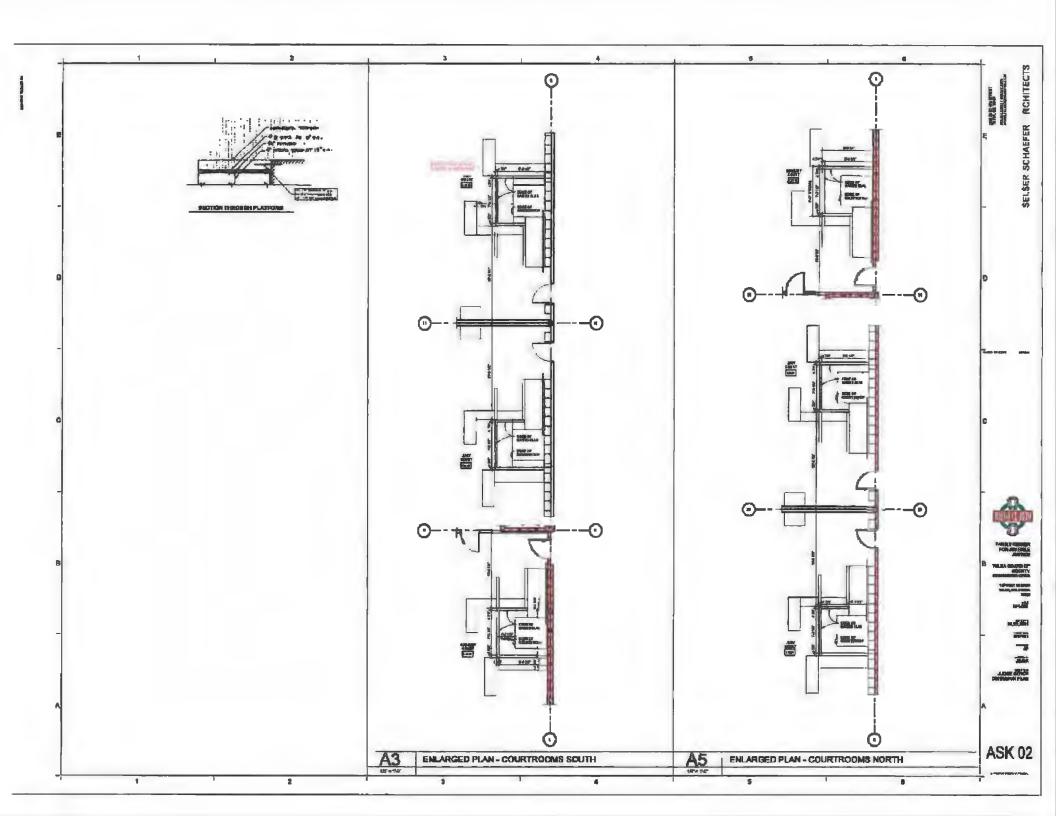

SUBJECT:

Change Order 1 - Builders Supply, Inc.

We respectfully request the Board of County Commissioners approve Change Order 1 to the bid award for Builders Supply, Inc. for the Tulsa County "HQ" Administration Building Renovations bid package 08A (Hollow Metal Doors and Frames), which was approved in the Board of County Commission meeting, March 11, 2019, CMF# 247245.

This change order is to incorporate door changes made as part of the value engineering completed for the HQ re-bid packages. The contract sum will be increased by this change order in the amount of \$870.00 which is within the allowable amount for change orders for this project as per O.S. 61. The revised total contract sum is \$53,370.00.

MME / mlb

ORIGINAL: Michael Willis, County Clerk, for the July 1, 2019 agenda.

APPROVED AS TO FORM: 10 M. Told IV (-24-19
(Assistant District Attorney)

**Change Order Form** 

**IMPORTANT NOTE**: The Work described herein is <u>NOT</u> authorized until this Change Order is completed and signed by all entities listed below. Do <u>NOT</u> proceed with Work until the Change Order is completed and signed by each party. This form is required and shall be prepared by the Contractor. All costs must be broken down.

| Change Order #: HEADQ-081113-01                                 | Change Order Date: 06/21/2019                       | Project (Name and Address):                        |
|-----------------------------------------------------------------|-----------------------------------------------------|----------------------------------------------------|
| <del></del>                                                     | Original Contract Bate: 02/44/2040                  | HQ Building Renovation                             |
|                                                                 | Original Contract Date: 03/11/2019                  | 218 W 6th Street                                   |
|                                                                 |                                                     | Tulsa, Ok 74119                                    |
| Contractor                                                      | Consultant/Architect (if applicable)                | Owner                                              |
| (Name and Address)                                              | (Name and Address)                                  | (Name and Address)                                 |
| Builders Supply, Inc                                            | GH2 Architects                                      | Tulsa County Board of County Commissioners         |
| 8198 E 44th Street                                              | 320 S Boston Ave                                    | 500 South Denver Ave<br>Tulsa, Oklahoma 74103      |
| Tulsa, Ok 74147                                                 | Tulsa, Ok 74103                                     |                                                    |
| Brief description of Change and Time                            | Delay:                                              |                                                    |
| Door Schedule change afte                                       | r initial bid (Conformed set of drawin              | gs issued for Rebid)                               |
| The original Contract Sum                                       | was                                                 | \$52,500.00                                        |
| Net change by previously authorized Change C                    | Orders                                              |                                                    |
| The Contract Sum prior to                                       | this Change Order was                               | \$ 52,500.00                                       |
| The Contract Sum will be                                        | increased by this Change Order in the amount        | unt of \$ 870.00                                   |
| The new Contract Sum inc                                        | cluding this Change Order will be                   | \$ 53,370.00                                       |
| The Contract Time will be unchanged                             | by calendar days and therefore the dat              | e of Substantial Completion as of the date of this |
| Change Order is                                                 | •                                                   |                                                    |
| Not valid until signe                                           | by Contractor, Consultant/Architect (if             | applicable), and Owner.                            |
| APPROVALS:                                                      |                                                     |                                                    |
| Contractor                                                      | Consultant/Architect (if applicable)                | Owner                                              |
| Matthew D. Bradshaw<br>(Contractor Representative Printed Name) | MAYNE NUNEYAVER (Consultant/Architect Printed Name) | (Owner Printed Name)                               |
| Matthew D.  Bradshaw Date: 2019,06,21 07:58:37 -0500'           | Three Munimike                                      |                                                    |
| (Contractor Representative Signature)                           | (Consultant/Architect Signature)                    | (Owner Signature)                                  |
| 6/21/19                                                         | 06/24/19                                            | <u> </u>                                           |
| (Date)                                                          | (Date)                                              | (Date)                                             |
|                                                                 | ATTES                                               | 9Tz                                                |
|                                                                 |                                                     | (County Clerk)                                     |

Form TC701 Change Order - Page 1 of 3

Breakdown Sheet

If change order is \$10,000.00 or greater, subcontractor invoices MUST be included with breakdown of labor, materials, tax, overhead and profit.

| (1) Material                                                                    | S              |                     | Unit                   | Unit Cost    | Total    |
|---------------------------------------------------------------------------------|----------------|---------------------|------------------------|--------------|----------|
|                                                                                 |                |                     |                        |              | 0.00     |
| Hollow metal frames #215, 418, 429, 515, 71                                     | 15 and 762A    |                     | 6                      | 145          | 870.00   |
|                                                                                 |                |                     |                        |              | 0.00     |
|                                                                                 |                |                     |                        |              | 0.00     |
|                                                                                 |                |                     |                        |              | 0.00     |
|                                                                                 |                |                     |                        |              | 0.00     |
|                                                                                 |                |                     |                        |              | 0.00     |
|                                                                                 |                |                     |                        |              | 0.00     |
|                                                                                 |                |                     |                        | Subtotal (1) | \$870.00 |
| (2) Labor                                                                       |                |                     | No. Of Hours           | Hourly Cost  | Total    |
|                                                                                 |                |                     |                        |              | 0.00     |
|                                                                                 |                |                     |                        |              | 0.00     |
|                                                                                 |                |                     |                        |              | 0.00     |
|                                                                                 |                |                     |                        |              | 0.00     |
|                                                                                 |                |                     |                        |              | 0.00     |
|                                                                                 |                |                     |                        |              | 0.00     |
|                                                                                 |                |                     |                        |              | 0.00     |
|                                                                                 |                |                     |                        |              | 0.00     |
|                                                                                 |                |                     |                        | Subtotal (2) | \$0.00   |
| (3) Equipme                                                                     | nt             |                     | No. Of Hours           | Hourly Cost  | Total    |
|                                                                                 |                |                     |                        |              | 0.00     |
|                                                                                 |                |                     |                        |              | 0.00     |
|                                                                                 |                |                     |                        |              | 0.00     |
|                                                                                 |                |                     |                        |              | 0.00     |
|                                                                                 |                |                     |                        |              | 0.00     |
|                                                                                 |                |                     |                        |              | 0.00     |
|                                                                                 |                |                     |                        |              | 0.00     |
|                                                                                 |                |                     |                        |              | 0.00     |
|                                                                                 |                |                     |                        | Subtotal (3) | \$0.00   |
| (4) Sub Co                                                                      | ontractors (Li | st each Sub Contr   | actor)                 |              | Total    |
|                                                                                 |                |                     |                        |              |          |
|                                                                                 |                |                     |                        |              |          |
|                                                                                 |                |                     |                        |              |          |
|                                                                                 |                |                     |                        |              |          |
|                                                                                 |                |                     |                        | Subtotal (4) | \$0.00   |
| Column 1                                                                        |                |                     | Column                 |              |          |
| Insurance Cost                                                                  |                |                     | 15% Maximum of 1,2     | & 3)         |          |
| Bond Cost                                                                       |                | Profit (10% Maxim   |                        |              |          |
| cial Security Taxes (FICA)  Overhead Costs & Profit (Total limited to 15% of 4) |                |                     |                        |              |          |
| Other Taxes                                                                     |                | Total of Column     | 2                      |              | \$0.00   |
| Worker's Compensation                                                           |                |                     |                        |              |          |
| Employee Fringe Benefits                                                        |                | Total for this Page |                        |              | \$870.00 |
| Total of Column 1                                                               | \$0.00         | (Subtotals 1 - 4, a | ind Col. 1 & 2 Totals) |              |          |

Explanation

| Red      | quested by:        | ☐ Contractor                                | ☑ Consultant/A         | chitect         | ☐ Owner                                                                                                                                                                                 |
|----------|--------------------|---------------------------------------------|------------------------|-----------------|-----------------------------------------------------------------------------------------------------------------------------------------------------------------------------------------|
| Rea      | son for Chang      | e: (check box) Det                          | ailed explanation      | required bel    | ow.                                                                                                                                                                                     |
|          | Unforeseen s       | ite condition.                              |                        | Work not sp     | ecified in Contract Documents, but essential to completion of the                                                                                                                       |
|          |                    |                                             |                        | project.        |                                                                                                                                                                                         |
|          | Scope change       | e: Owner request.                           |                        | Other: (Des     | cribe) Conformed set door schedule changes                                                                                                                                              |
| _        | Provide a          | a detailed description                      | of the proposed ch     | ange in the W   | ork and provide detailed reasons why this change is necessary.                                                                                                                          |
| $\equiv$ |                    |                                             |                        |                 |                                                                                                                                                                                         |
|          |                    | ON FOR CHANG                                |                        |                 |                                                                                                                                                                                         |
| Ad       | denda issued (     | during original bid.<br>ors that were award | The conformed so       | et of drawing   | al bid, the drawings were "conformed" to include all previous is also made other changes to the door schedule. These changes al set of drawings. CP 04 covers the contractors that were |
|          |                    |                                             |                        |                 |                                                                                                                                                                                         |
|          |                    |                                             |                        |                 |                                                                                                                                                                                         |
|          |                    |                                             |                        |                 |                                                                                                                                                                                         |
|          |                    |                                             |                        |                 |                                                                                                                                                                                         |
|          |                    |                                             |                        |                 |                                                                                                                                                                                         |
|          |                    |                                             |                        |                 |                                                                                                                                                                                         |
|          |                    |                                             |                        |                 |                                                                                                                                                                                         |
|          |                    |                                             |                        |                 |                                                                                                                                                                                         |
|          |                    |                                             |                        |                 |                                                                                                                                                                                         |
|          |                    |                                             |                        |                 |                                                                                                                                                                                         |
| _        |                    |                                             |                        |                 |                                                                                                                                                                                         |
| CO       | NTRACT TIME        | E REQUEST EXPL                              | ANATION:               |                 |                                                                                                                                                                                         |
| (De      | scribe how the til | me requested will ex                        | lend the "critical pat | h" of the proje | ct schedule and will not be concurrent with other work.)                                                                                                                                |
|          |                    |                                             |                        |                 |                                                                                                                                                                                         |
|          |                    |                                             |                        |                 |                                                                                                                                                                                         |
|          |                    |                                             |                        |                 |                                                                                                                                                                                         |
|          |                    |                                             |                        |                 |                                                                                                                                                                                         |
|          |                    |                                             |                        |                 |                                                                                                                                                                                         |
|          |                    |                                             |                        |                 |                                                                                                                                                                                         |
|          |                    |                                             |                        |                 |                                                                                                                                                                                         |
|          |                    |                                             |                        |                 |                                                                                                                                                                                         |
|          |                    |                                             |                        |                 |                                                                                                                                                                                         |
|          |                    |                                             |                        |                 |                                                                                                                                                                                         |
|          |                    |                                             |                        |                 |                                                                                                                                                                                         |
|          |                    |                                             |                        |                 |                                                                                                                                                                                         |
|          |                    |                                             |                        |                 |                                                                                                                                                                                         |
|          |                    |                                             |                        |                 |                                                                                                                                                                                         |